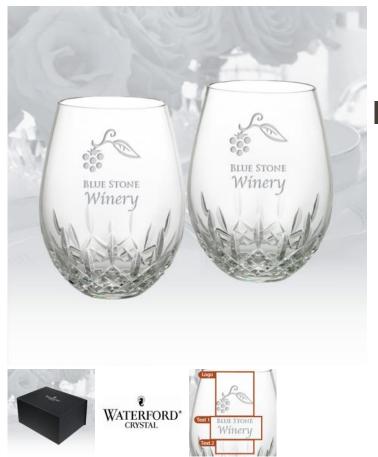

## Waterford Lismore Essence Stemless Deep Red Wine Pair, 12oz

Material: Lead-Free Crystal Personalizaiton Method: Sandblast Etch

| Size | SKU    | H x W x D                | Wt (IBs) | Price    |
|------|--------|--------------------------|----------|----------|
| Pair | 210270 | 5-1/4" x 4-1/2" x 4-1/2" | 4.0      | \$230.00 |

## Description

This Waterford Lismore Essence Stemless Deep Red Wine, Pair, 12oz, Pair is an ideal gift for corporate promotion or celebration event or any personal gift giving occasions, Wedding & Anniversary, Valentine's Day, or Birthday with our Free engraving service for Personalization.